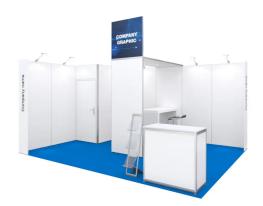

#### **New Effect**

- Carpet, needle felt (standard color)
- Frameless stand construction system "megawall" with white wall infills, H: 2,50 m (Wall elements can be covered with fabric prints)
- Column with white bottom part and company logo on top (Total height: 3,50 m)  $\,$
- Ceiling element, white (length: 2,50 m) with two spotlights
- Graphic element on each open side of the stand
- Company name on each graphic element (max. 20 letters, H: 10 cm, Helvetica, semi bold, black)
- Stand space is not included

### **Basic equipment (INCLUDED)**

- 1 x Info Counter Leipzig, open
- 1 x Brochure stand Winnie
- 1 x Coat rack for megawall
- 1 x Triple socket, 230V

Height: 350 cm

System: megawall

不

Wall height: 250 cm

from 166,80 €/m²